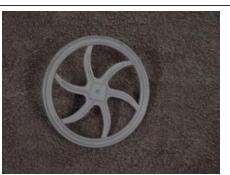

## Brake Wheels and Operator, All Scales

- Highly detailed brass investment castings
- Small wheel is scale 14" diameter and is usually used on vertical shafts at the end of cars
- Large wheel is a scale 20" and usually used on operator housings

| Stock<br>Number | Description                                     | Cost    | Weight | Packing<br>Handling |
|-----------------|-------------------------------------------------|---------|--------|---------------------|
| 15D1A           | 1 1/2" Scale Flat Cast Wheel, Small (1.75" od)  | \$13.00 | 1      |                     |
| 15D1B           | 1 1/2" Scale Flat Cast Wheel, Large (2.5" od)   | \$15.00 | 1      |                     |
| 25D1B           | 2 1/2" Scale Flat Cast Wheel, Small (2.92" od)  | \$17.00 | 2      |                     |
| 30D1A           | 3" Scale Flat Cast Wheel, Small (3.5" od)       | \$20.00 | 2      |                     |
| 30D1B           | 3" Scale Flat Cast Wheel, Large (5" od)         | \$26.00 | 2      |                     |
| 37D1A           | 3 3/4" Scale Flat Cast Wheel, Small (4.375" od) | \$34.00 | 2      |                     |
| 50D1A           | 5" Scale Cast Wheel, Small (5.833" od)          | \$44.00 | 2      |                     |
| 15D2A           | 1 1/2" Scale Housing (dummy)                    | \$17.50 | 1      |                     |
| 15D2B           | 1 1/2" Scale Release Lever (fits on housing)    | \$4.00  | 0.1    |                     |