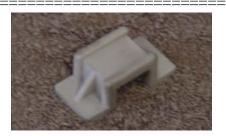

U-Bolt style (lower photo)

- Unmachined Sand Casting
- Requires a U-Bolt to be made from 3/16" brass rod (not included)
- Stake Opening 3/4" Wide by 3/4" Thick

| Stock<br>Number | Description         | Cost   | Weight | Packing<br>Handling |
|-----------------|---------------------|--------|--------|---------------------|
| 99P10A          | Rivet Stake Pocket  | \$6.00 | 0.2    |                     |
| 99P10B          | U-Bolt Stake Pocket | \$5.00 | 0.1    |                     |